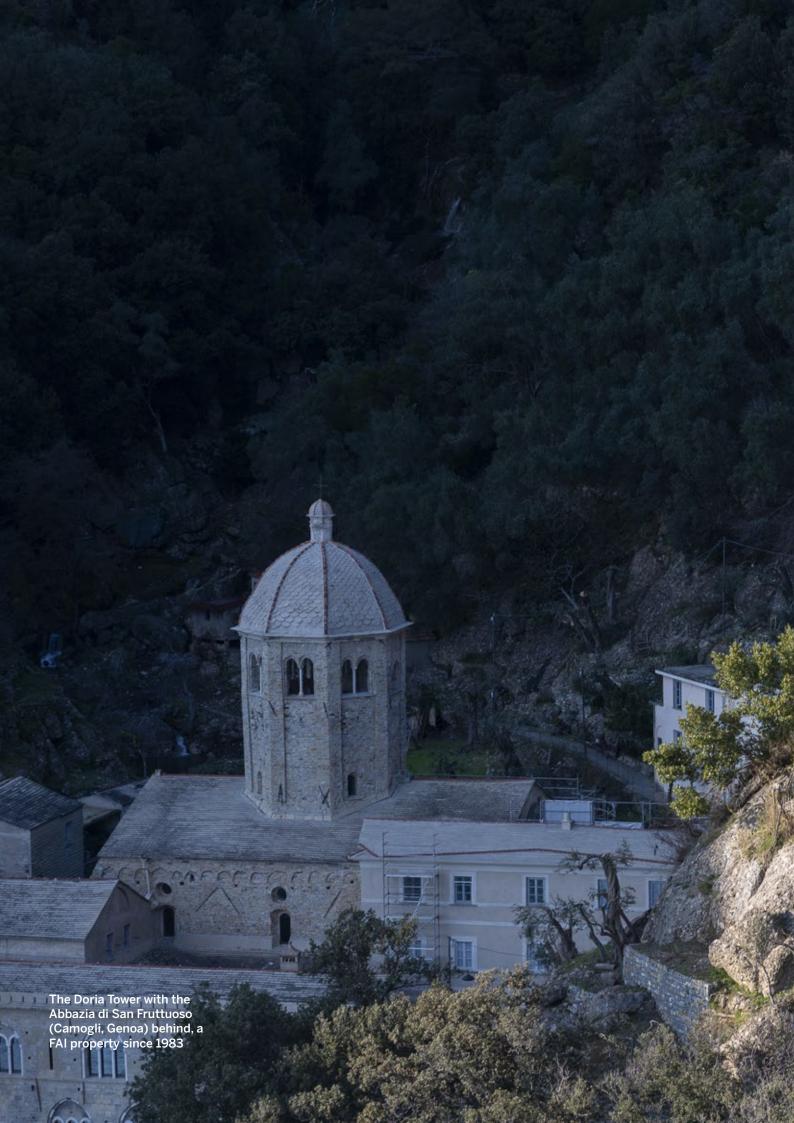

### The facade of the church of the Abbazia di San Fruttuoso in Camogli (Genoa), a FAI property since 1983, following the

recent restoration works

## Abbazia di San Fruttuoso, Camogli (Genoa)

Donated by Frank and Orietta Pogson Doria Pamphili, 1983

- More than 30 years since the last major restoration and almost 40 since its donation to FAI, late 2021 saw the completion of **the restoration of the facade of the church of San Fruttuoso**, the last in a series of works begun in 2013 with the bell tower, before taking in the sea-facing facade of the abbey (including the interior of the portico) and the opening up to visitors of the sacred spring, as well as the priest's accommodation and the Doria tower, completed in early 2021.
- All of the works carried out over these (almost) ten years at San Fruttuoso had a common thread: they are **practically invisible conservative restorations** that betray both the in-depth studies carried out into the historical vicissitudes to which the buildings have been subject and the respect afforded to the marks made by these events on the surfaces. They are the fruit of years of intensive teamwork involving the architects of FAI's Restoration and Conservation Office, the protection bodies, the operations manager at the property, the businesses and the artisans who performed the works and, last but not least, the residents of the village, who were constantly involved over the various stages of the works.
- In 2021, work was also completed on the **maintenance of the reliquaries** and the archaeological finds contained within them, which are conserved in the museum section of the abbey.
- From 29 April, 2021, until the end of the year, the Abbazia di San Fruttuoso welcomed **29,938 visitors**.