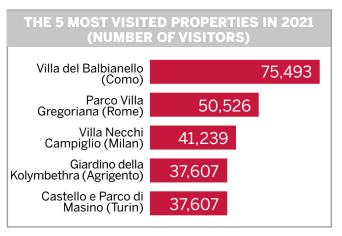

## Castello e Parco di Masino, Caravino (Turin)

Purchased from Luigi Valperga di Masino thanks to a donation from FIAT, Cassa di Risparmio di Torino and Maglificio Calzificio Torinese, 1988

- In 2021, the major renovation site that had been started in 2019 got back up and running, focusing on the **restoration of the frescoes in five rooms** that constitute the monumental core of the castle's 17th-century decoration. This extraordinary project is geared not only towards the conservation of the decorated walls but also, and even more so, towards offering the public access to a legacy enriched and enhanced by modern restoration works, based on new research and analysis.
- Due to the Covid-19 emergency, it was necessary to wait until September 1, 2020, to initiate the works in the Hall of the Savoy. The discoveries proved to be exceptional from the outset: here, the restoration works highlighted an entire 17th-century decorative scheme perfectly preserved under the faded 19th-century additions which was duly uncovered piece by piece. The focus then moved on to the majestic Ballroom, where the cleaning of the frescoes restored the brilliance of the colors and the clarity of the contrasts between light and shade that underpin the exceptional *trompe l'oeil* perspective within this space. The restorers then moved on the Hall of the Coats of Arms on the ground floor.
- The restoration involves not only the decorated surfaces but also **very specific operations** carried out by artisans who are schooled in ancient traditions and techniques that are often unique and certainly very rare these days. The project includes work on the **lighting fixtures in the Hall of the Savoy** three large burnished-brass lanterns hanging from the ceiling with a design inspired by the small lantern now located in the center of the room.
- As every year, precautionary and scheduled **maintenance works** were carried out in the castle, such as the cleaning of the 18th-century textiles, the renovation of a number of light fittings and the maintenance of the clocks.
- Visitor numbers reached 32,607 in 2021.

## Parco Villa Gregoriana, Tivoli (Roma)

Loaned by the Italian Public Property Agency, 2002

- The property is an **extremely fragile and dedicated ecosystem**, which requires constant supervision interventions, in part due to the increasingly intense meteorological phenomena over recent years.
- Friday, February 12, 2021, a portion of the Miollis slope suffered a landslip into the valley, over the paths and walkways that had been cleared in advance.
- Thanks in part to the virtuous synergy with the Public Property Agency and to the valuable support of all the Italians who answered the call for the immediate making safe of the site, the reinstatement works on the Miollis slope came to an end in a matter of a few weeks: having completed the scaling removal by hand of the material at risk of collapse excavated earth and rocks deemed difficult to transport away from the site were reutilized to level the surfaces of the paths and to reconstruct and fill in missing portions of the retaining walls. The rubble was removed from the paths under the collapsed area and made usable once again, following essential works on the paving and fencing.
- Works also continued in numerous other parts of the park requiring urgent reinstatement to ensure safe use of the property: from the pruning of trees that were overgrown or in poor condition to the removal of loose materials along the path leading up the temples; and from the construction of wooden soil-retaining fencing to make the slopes safe and ensure the proper downflow of water, all the way to the planting out of the soil with species aligned with the existing vegetation in the park.
- Due to the landslide, the property opened to the public on May 21, 2021, almost a month later than the others, and by the end of the year it had received **50,526 visitors**.

## Villa del Balbianello, Tremezzina (Como)

Bequeathed by Guido Monzino, 1988

- 2021 marked the end of the challenging operation to upgrade the wastewater disposal system at the villa, and extraordinary maintenance was carried out on the elevator within the property, in order to facilitate accessibility by those with reduced mobility. Following the heavy rain in July 2021 an increasingly common occurrence some landslip was noted on the protuberance behind the villa, along with some flooding in the ticket office on the ground floor, which necessitated substantial interventions to secure the garden and to clean and rearrange the interiors.
- A new batch of paintings on glass, artifacts from the 18th century, was languishing in a poor state of conservation; the restoration facilitates the interpretation of the works, which are now on show again in the original rooms.
- From the April 29 opening until the end of the year, **75,493 visitors** made their way to the villa.

## Monastero di Torba, Gornate Olona (Varese)

Donated by Giulia Maria Crespi, 1977

- In the wake of the series of archaeological digs, 2021 bore witness to the conservative restoration of the archaeological structures that emerged around the Casa del Fabbro (blacksmith's house), of the building adjacent to the church of Santa Maria and of the Roman wall of the monastery. At the monastery itself, preventative maintenance was carried out to secure fragments of frescoes that very probably came from the church of Santa Maria and were discovered during the works to restore the roof of the tower.
- In addition, FAI set aside a room on the ground floor to **tell the story of the local area** and of its links to the monastery, in part through the deployment of a **digital map showing visitors the itineraries proposed by FAI**, starting from the property itself, to be explored independently on foot or by bike.
- Visitor numbers in 2021 reached 12,571.