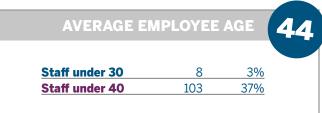

#### Staff

FAI has a total of 275 staff (Full-Time Equivalent), for the most part women, with an average age of 44 and a high level of educational attainment. In the early months of the year, given that our properties were closed on the basis of the government decree, staff members were invited to take their allotted vacation and furlough time, and measures were put in place to enable homeworking. The wellbeing of the team was supported by means of webinar sessions on coping with the stress of the pandemic. To support and preserve the jobs put at risk by the continuation of the lockdown, **recourse was made to a limited series of social safety nets**. From May onwards, the offices were gradually reopened, with personnel able to make a limited return to the workplace on a voluntary basis in the second half of the year.