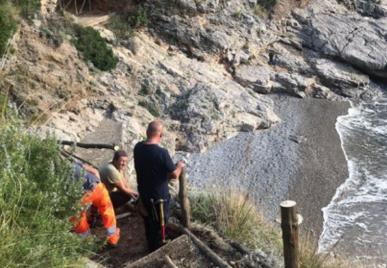

## Parco Villa Gregoriana, Tivoli (Roma)

Loaned by the Italian Public Property Agency, 2002

- The property is an **extremely fragile and dedicated ecosystem**, which requires constant supervision interventions, in part due to the increasingly intense meteorological phenomena over recent years.
- Friday, February 12, 2021, a portion of the Miollis slope suffered a landslip into the valley, over the paths and walkways that had been cleared in advance.
- Thanks in part to the virtuous synergy with the Public Property Agency and to the valuable support of all the Italians who answered the call for the immediate making safe of the site, the reinstatement works on the Miollis slope came to an end in a matter of a few weeks: having completed the scaling removal by hand of the material at risk of collapse excavated earth and rocks deemed difficult to transport away from the site were reutilized to level the surfaces of the paths and to reconstruct and fill in missing portions of the retaining walls. The rubble was removed from the paths under the collapsed area and made usable once again, following essential works on the paving and fencing.
- Works also continued in numerous other parts of the park requiring urgent reinstatement to ensure safe use of the property: from the pruning of trees that were overgrown or in poor condition to the removal of loose materials along the path leading up the temples; and from the construction of wooden soil-retaining fencing to make the slopes safe and ensure the proper downflow of water, all the way to the planting out of the soil with species aligned with the existing vegetation in the park.
- Due to the landslide, the property opened to the public on May 21, 2021, almost a month later than the others, and by the end of the year it had received **50,526 visitors**.

Specialists attached to ropes during the salvaging operation after the landslide of the Miollis side at Parco Villa Gregoriana in Tivoli (Rome), a property on loan to FAI since 2002