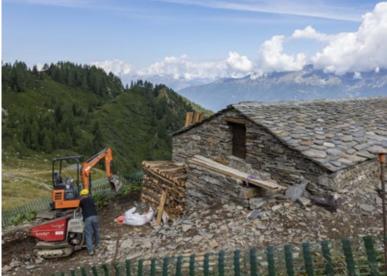

#### **JULY**

The definitive product for the restoration and en-

hancement of the **farming-pastoral area on Mount Fontana Secca** at Quero Vas (province of Belluno) is unveiled, and the restart is announced of construction works – which had been forced to pause due to Covid – thanks to the securing of new funding.