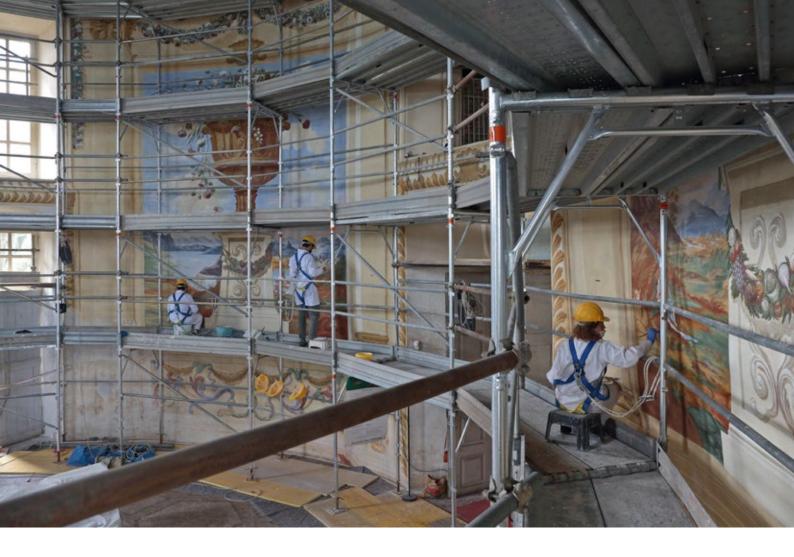

Restorers at work in the Hall of the Savoy at Masino Castle and Park, Caravino (Turin), a FAI property since 1988

Once more in 2021, the Covid-19 pandemic forced FAI properties to close for several months: the reopening would take place on 29 April, almost three months later than initially envisaged, generating financial losses that were then followed promptly by an operation to **optimize** costs, which made it possible to deliver savings.

## Castello e Parco di Masino, Caravino (Turin)

Purchased from Luigi Valperga di Masino thanks to a donation from FIAT, Cassa di Risparmio di Torino and Maglificio Calzificio Torinese, 1988

- In 2021, the major renovation site that had been started in 2019 got back up and running, focusing on the **restoration of the frescoes in five rooms** that constitute the monumental core of the castle's 17th-century decoration. This extraordinary project is geared not only towards the conservation of the decorated walls but also, and even more so, towards offering the public access to a legacy enriched and enhanced by modern restoration works, based on new research and analysis.
- Due to the Covid-19 emergency, it was necessary to wait until September 1, 2020, to initiate the works in the Hall of the Savoy. The discoveries proved to be exceptional from the outset: here, the restoration works highlighted an entire 17th-century decorative scheme perfectly preserved under the faded 19th-century additions which was duly uncovered piece by piece. The focus then moved on to the majestic Ballroom, where the cleaning of the frescoes restored the brilliance of the colors and the clarity of the contrasts between light and shade that underpin the exceptional *trompe l'oeil* perspective within this space. The restorers then moved on the Hall of the Coats of Arms on the ground floor.
- The restoration involves not only the decorated surfaces but also **very specific operations** carried out by artisans who are schooled in ancient traditions and techniques that are often unique and certainly very rare these days. The project includes work on the **lighting fixtures in the Hall of the Savoy** three large burnished-brass lanterns hanging from the ceiling with a design inspired by the small lantern now located in the center of the room.
- As every year, precautionary and scheduled **maintenance works** were carried out in the castle, such as the cleaning of the 18th-century textiles, the renovation of a number of light fittings and the maintenance of the clocks.
- Visitor numbers reached 32,607 in 2021.

The restoration works on the Ballroom at the Castello e Parco di Masino in Caravino (Turin), a FAI property since 1988

A unique backdrop amid Roman temples and the crashing of the waterfalls of Tivoli