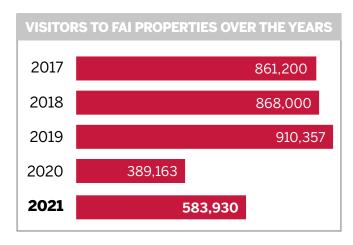

214,127 members (+22% vs 2020)

**583,930** visitors to the properties (+50% vs 2020)

150,000 visitors to the "FAI Spring Days" (+400% vs 2020)

200,000 visitors in the "FAI Autumn Days" (+82% vs 2020)

5,232,597
unique visitors to the
www.fondoambiente.it site
(-3% vs 2020)

As in 2020, in 2021 the pandemic forced us to open the properties **almost three months later than expected**, on April 29, and from then on they remained open as normal until the end of the year. The process used had already been tried and tested in 2020, thus ensuring the **visitor safety**. From the reopening until December 2021, FAI doubled the number of people coming to its properties with respect to the previous year, reaching **583,930 visitors**. In the summer months, the figures even beat those of 2019, with July achieving +2% and August +7%.

# **Key Performance Indicators**

|                             | KPIS                                                                         | Description                                                                                                                                                    | 2014      | 2020      | 2021    | 2023       |
|-----------------------------|------------------------------------------------------------------------------|----------------------------------------------------------------------------------------------------------------------------------------------------------------|-----------|-----------|---------|------------|
| 1<br>Proper-<br>ties        | a. Number of visitors                                                        | The indicator measures the number of people visiting FAI properties and represents the capacity to attract visitors                                            | 576,000   | 389,033   | 583,930 | 1,000,000* |
|                             | b.Visitor satisfaction                                                       | The indicator measures overall visitor satisfaction through a visitor questionnaire                                                                            | 4.39      | 4.73      | 4.76    | 4.50       |
|                             | c. Interaction<br>with local area                                            | The indicator measures the average number of agreements made by each of the properties with local institutions and businesses                                  | -         | 901       | 611**   | -          |
|                             | d. Property<br>distribution                                                  | The indicator expresses the ratio between the provinces with at least one FAI property against the total number of provinces in Italy                          | 29%       | 35%       | 35%     | 40%        |
|                             | e. Property<br>conservation                                                  | The indicator expresses compliance with the planned maintenance standards and the quality of the services, with a score from 1 to 5                            | -         | 4.38      | 4.39    | 4.5        |
|                             | f. Environmental<br>sustainability of the<br>properties                      | The indicator expresses the percentage annual reduction in CO2 emissions in the properties open to the public with respect to the emissions calculated in 2014 | 0%        | -42%***   | -42%*** | -15%       |
| 2<br>People                 | a. Number of members                                                         | The indicator expresses the number of members as of December 31 of each year                                                                                   | 101,571   | 175,457   | 214,127 | 250,000    |
|                             | b. Profile of FAI                                                            | The indicator measures public awareness of the existence of FAI                                                                                                | 25%       | -         | -       | 40%        |
| 3<br>Network                | a. Local network presence                                                    | The indicator measures the number of active groups across Italy                                                                                                | 237       | 331       | 364     | 350        |
|                             | b. Places open to the<br>public during nationwide<br>events                  | The indicator measures the number of properties open to the public on "FAI Spring Days" and other initiatives                                                  | 1,661     | 763       | 1,200   | -          |
|                             | c. Reports and<br>interventions on<br>environment, landscape<br>and heritage | The indicator measures the number of votes cast for the "Italian Places I Love" survey                                                                         | 1,650,000 | 2,353,932 | -       |            |
| 4<br>Organiza-<br>tion      | a. Staff involvement                                                         | The indicator measures the level of motivation and involvement of all collaborators using the Hay Group consultancy model                                      | -         | -         | -       |            |
|                             | b. Organizational<br>efficiency                                              | The indicator measures the ratio between institutional activity spending against total spending                                                                | 68%       | 65%       | 67.5%   | 70%        |
| Sustaina-<br>bility<br>axis | a. Property expenditure coverage                                             | The indicator measures the percentage of proper-<br>ty running costs covered by direct income and re-<br>presents the properties' ability to self-finance      | 86.6%     | 49.6%     | 82.7%   | 100%       |
|                             | b. Funding of restorations                                                   | The indicator expresses the percentage of resto-<br>ration costs covered and represents FAI's capacity<br>to raise investment                                  | 89%       | 64.6%     | 100%    | 100%       |
|                             | c. Fund-raising                                                              | The indicator measures the total funds raised (in thousands of euros) and represents FAI's fundraising capacity                                                | 19,050    | 23,464    | 29,120  | 32,000*    |
|                             | d. Number of volunteers<br>locally and at major<br>events                    | The indicator measures the number of volunteers active locally, in FAI properties and in nationwide campaigns                                                  | 26,990    | 10,776    | 26,253  | 50,000     |
|                             | e. Financial<br>stability                                                    | The indicator measures the financial result of the profit and loss account (in thousands of euros)                                                             | 307       | -629      | 3,417   |            |