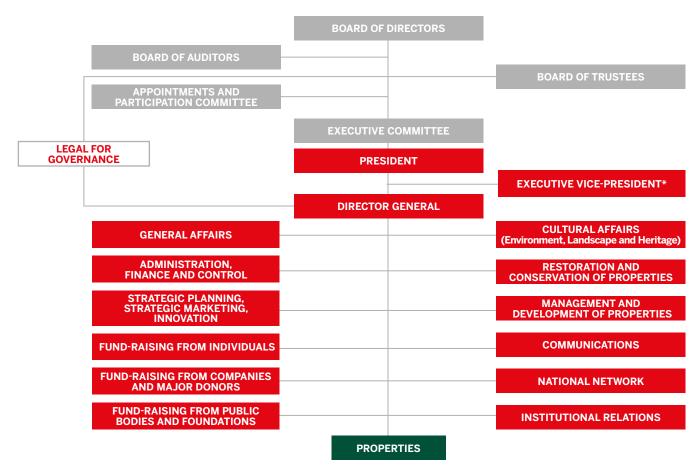

## FAI Governance

Al's governance structure is composed of the President, the Vice-Presidents, the Board of Directors, the Executive Committee, the Board of Trustees, the Board of Auditors and the Appointments and Participation Committee. The President, Vice-Presidents, Trustees, Auditors and Board Members do not have a specific mandate and receive no remuneration.