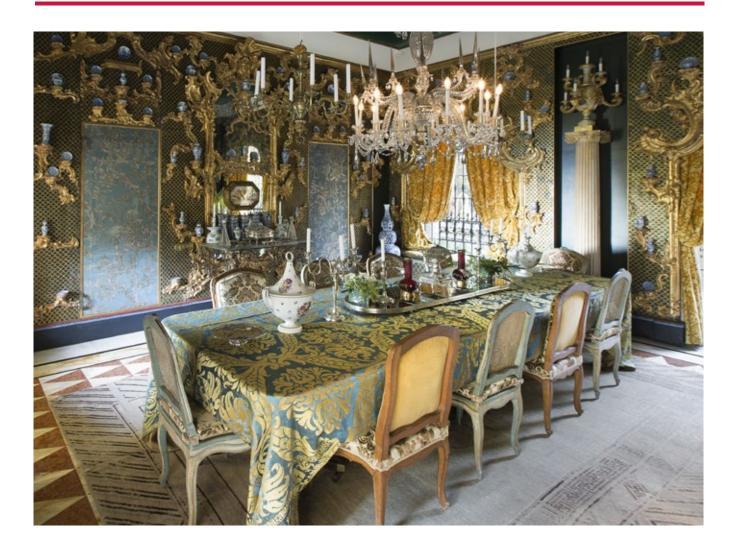

A surprising treasure trove that houses one of the most amazing collections of applied art anywhere in Europe

The Dining Room at Casa e Collezione Laura in Ospedaletti (Imperia), a FAI property since 2001

### Casa e Collezione Laura, Ospedaletti (Imperia)

Donated by Luigi Anton and Nera Laura, 2001

- Donated to FAI in 2001 by Luigi Anton and Nera Laura, leading lights of an old-school approach to dealing in antiques, Casa e Collezione Laura became fully fledged FAI properties in 2021 on the death of Nera Laura, who had retained usufruct of the house, living there over the past twenty years.
- The new Ligurian property boasts a highly original, personal collection of applied art, unlike any other in Europe, containing 6,000 expertly made pieces furniture, porcelain, sculptures, maiolica, silverware and Oriental antiques
- skilfully collected on trips to European capitals and worldwide destinations.
- The artifacts differ in terms of style, period, provenance, culture and tradition: Chinese *papier peint* comes face-to-face with marble, stucco and old cabinetwork, while Italian, French and English furnishings are positioned alongside china, and archaeological finds enter into a dialogue with Oriental pieces in a balanced, carefully designed ensemble, encapsulating a world of art and history and evoking the sixty years spent together by the two owner-collectors. The furniture and *objets d'art* are tastefully combined, in a way that is always innovative, never random, making the house look like a museum especially constructed to be "inhabited" by the collection, rather than by the family, arousing curiosity and a sense of wonder in the eyes of both guests and customers.
- Having received the house and the collection thanks to Luigi Anton and Nera Laura's longstanding relationship with FAI and to their generosity, and in line with their wishes, we are committed to protecting, conserving and making the most of this special place, forever and for the benefit for everyone, in the spirit of FAI's mission.