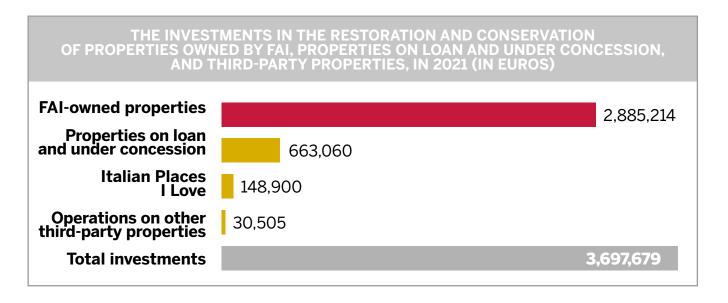

In 2021, FAI **invested €3,697,679 in restoration** (-7% vs 2020), of which 75.1% was spent on interventions on its own properties, 15.1% on properties run on a loan-for-use basis, 4% for works at the "Italian Places I Love" and 0.8% on other third-party properties.