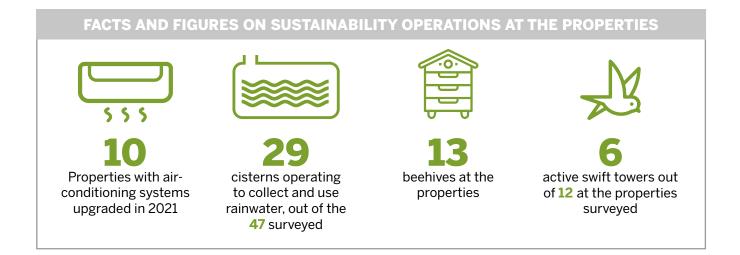

, and 17 FAI Youth Group members participated in a workshop as part of the "**Youth4Climate**" initiative organized by the Italian Ministry of Ecological Transition (see p. 46-47). In the wake of the Glasgow conference, FAI held a webinar, "What to do to combat the climate emergency?" to discuss strategies and actions for mitigation and adaptation to climate change, starting from its own concrete experience in its properties.

#### THE BLUE BOOK of the #savewater campaign

Launched in 2018, the #savewater campaign, focusing on saving, reusing and recovering what is a limited resource, led to the drafting of the BLUE BOOK, which is the fruit of the joint work of the Round Table of the Water Pact, coordinated by FAI and including representatives of the main players within the water system.





The arrangement of the beehives at the Monastero di Torba in Gornate Olona (Varese), a FAI property since 1977: one of the 13 apiaries at 13 different FAI properties

#### **Meetings at Casa Bortoli**

FAI has opened to the public a magnificent apartment on the Grand Canal in Venice, and in 2021 it staged there a series of meetings broadcast on FAI's YouTube channel, concerned with describing Venice and life in the city both in the past and in the present, and with particular reference to the environment, because Venice and its lagoon constitute both an example and a symbol of an intelligent, ingenious and refined – but now seriously compromised – equilibrium between mankind and nature. The first meeting, which marked the start of Casa Bortoli's cultural activities, was held on Novembe