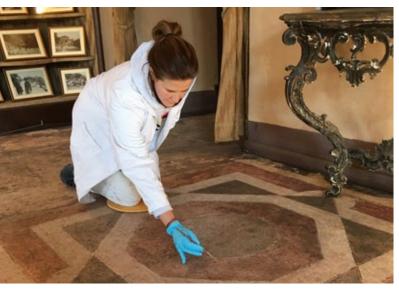

A surprising treasure trove that houses one of the most amazing collections of applied art anywhere in Europe

The Dining Room at Casa e Collezione Laura in Ospedaletti (Imperia), a FAI property since 2001

### Casa e Collezione Laura, Ospedaletti (Imperia)

Donated by Luigi Anton and Nera Laura, 2001

- Donated to FAI in 2001 by Luigi Anton and Nera Laura, leading lights of an old-school approach to dealing in antiques, Casa e Collezione Laura became fully fledged FAI properties in 2021 on the death of Nera Laura, who had retained usufruct of the house, living there over the past twenty years.
- The new Ligurian property boasts a highly original, personal collection of applied art, unlike any other in Europe, containing 6,000 expertly made pieces furniture, porcelain, sculptures, maiolica, silverware and Oriental antiques
- skilfully collected on trips to European capitals and worldwide destinations.
- The artifacts differ in terms of style, period, provenance, culture and tradition: Chinese *papier peint* comes face-to-face with marble, stucco and old cabinetwork, while Italian, French and English furnishings are positioned alongside china, and archaeological finds enter into a dialogue with Oriental pieces in a balanced, carefully designed ensemble, encapsulating a world of art and history and evoking the sixty years spent together by the two owner-collectors. The furniture and *objets d'art* are tastefully combined, in a way that is always innovative, never random, making the house look like a museum especially constructed to be "inhabited" by the collection, rather than by the family, arousing curiosity and a sense of wonder in the eyes of both guests and customers.
- Having received the house and the collection thanks to Luigi Anton and Nera Laura's longstanding relationship with FAI and to their generosity, and in line with their wishes, we are committed to protecting, conserving and making the most of this special place, forever and for the benefit for everyone, in the spirit of FAI's mission.