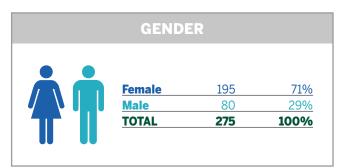

#### Staff

FAI has a total of 275 staff (Full-Time Equivalent), for the most part women, with an average age of 44 and a high level of educational attainment. In the early months of the year, given that our properties were closed on the basis of the government decree, staff members were invited to take their allotted vacation and furlough time, and measures were put in place to enable homeworking. The wellbeing of the team was supported by means of webinar sessions on coping with the stress of the pandemic. To support and preserve the jobs put at risk by the continuation of the lockdown, **recourse was made to a limited series of social safety nets**. From May onwards, the offices were gradually reopened, with personnel able to make a limited return to the workplace on a voluntary basis in the second half of the year.