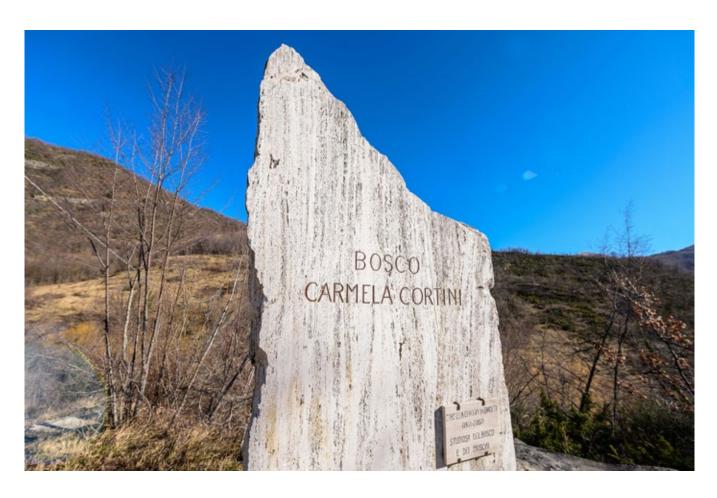

A wooded area within the Gran Sasso National Park serving as a testament to a life dedicated to science and nature

The stone commemorating Carmela Cortini at the woodland named after her by her husband Franco Pedrotti, in Valzo (Teramo)

#### Bosco Carmela Cortini Valzo, Valle Castellata (Teramo)

Donated by Franco Pedrotti in memory of his wife Carmela Cortini, 2021

- On Monday, January 18, 2021, Professor Franco Pedrotti and Alessandra Stipa, Regional President of FAI Marche (representing FAI) formalized the donation of a wooded area of 32 hectares in Valzo, in the municipality of Valle Castellana, in the province of Teramo. The donation came about thanks to Giovanna Degli Avancini, the former Regional President for Trentino, who encouraged his dear friend Professor Pedrotti to donate the woodland to FAI.
- Franco Pedrotti, professor emeritus at the University of Camerino, where he was in charge of the Department of Botanics and Ecology and currently directs the postgraduate courses on Management of the Natural Environment and Protected Natural Areas, acquired the woodland 2008 to **honor the memory of his wife** Carmela Cortini, a lecturer in Systematic Botanics at the same university, who passed away in 2007, with the intention of donating it to a body that could guarantee its conservation and development.
- The coppice covers an area at an altitude of between 800 and 1100 meters, within the Gran Sasso Monti della Laga National Park and includes hophornbeam, Austrian oak, chestnut, holly oak and (in the upper section) beech, along with an array of shrubs, mostly broom and juniper. Here, FAI, in accordance with the restrictions set out in the will, shall leave the trees to follow their complete natural cycle, from the seed, through the growth of the tree, right through to its eventual death thus enabling the **spontaneous transformation of the woodland into an area of high-trunked forest**.