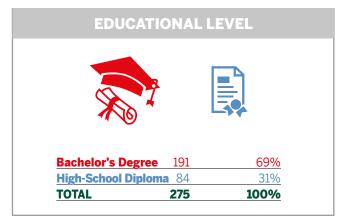

#### Staff

FAI has a total of 275 staff (Full-Time Equivalent), for the most part women, with an average age of 44 and a high level of educational attainment. In the early months of the year, given that our properties were closed on the basis of the government decree, staff members were invited to take their allotted vacation and furlough time, and measures were put in place to enable homeworking. The wellbeing of the team was supported by means of webinar sessions on coping with the stress of the pandemic. To support and preserve the jobs put at risk by the continuation of the lockdown, **recourse was made to a limited series of social safety nets**. From May onwards, the offices were gradually reopened, with personnel able to make a limited return to the workplace on a voluntary basis in the second half of the year.