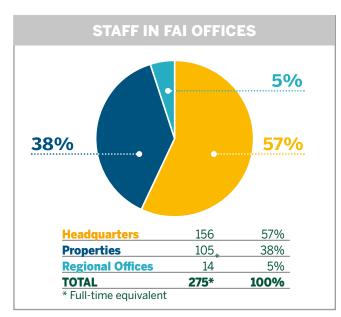

#### Staff

FAI has a total of 275 staff (Full-Time Equivalent), for the most part women, with an average age of 44 and a high level of educational attainment. In the early months of the year, given that our properties were closed on the basis of the government decree, staff members were invited to take their allotted vacation and furlough time, and measures were put in place to enable homeworking. The wellbeing of the team was supported by means of webinar sessions on coping with the stress of the pandemic. To support and preserve the jobs put at risk by the continuation of the lockdown, **recourse was made to a limited series of social safety nets**. From May onwards, the offices were gradually reopened, with personnel able to make a limited return to the workplace on a voluntary basis in the second half of the year.