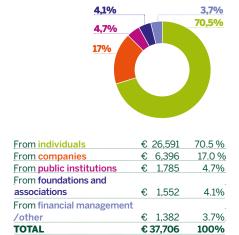

37.7
million euros in income from fund-raising activities (+38% vs 2020)

million euros invested in the restoration, conservation and management of the properties (+15% vs 2020)

2.7
million euros invested in the restoration and conservation of the properties (+4% vs 2020)