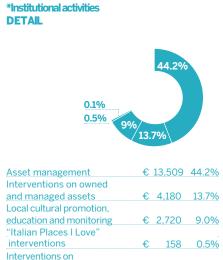

In 2021, FAI **invested €3,697,679 in restoration** (-7% vs 2020), of which 75.1% was spent on interventions on its own properties, 15.1% on properties run on a loan-for-use basis, 4% for works at the "Italian Places I Love" and 0.8% on other third-party properties.

A total of  $\$ 13,508,740 was invested in property management operations. In 2021, FAI recorded increases in income from ticket sales at the properties (amounting to  $\$ 3,551,048), in revenue from the sale of products at the FAI shops ( $\$ 886,936) and in earning generated by the use of our properties for private and corporate events ( $\$ 1,729,313). These increases were so substantial due to the highly unusual nature of 2020, when the properties were closed for seven months.