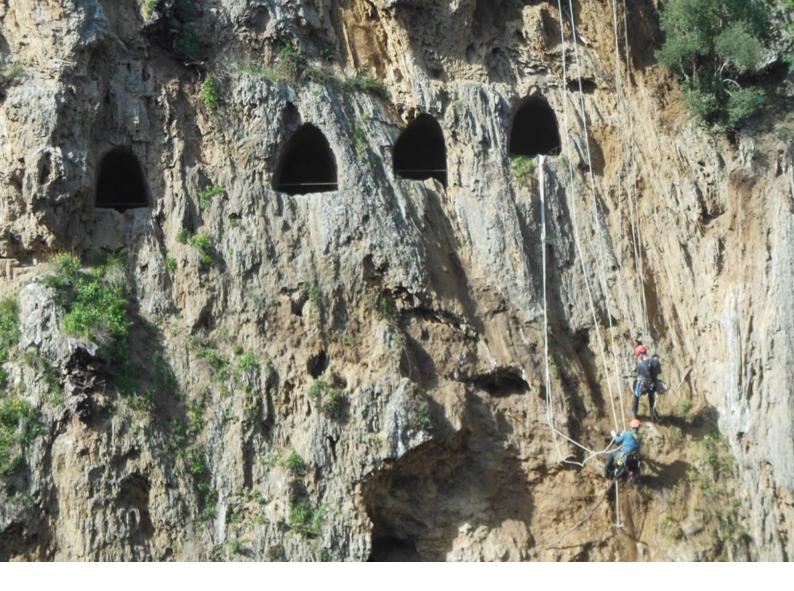

## Parco Villa Gregoriana, Tivoli (Roma)

Loaned by the Italian Public Property Agency, 2002

- The property is an **extremely fragile and dedicated ecosystem**, which requires constant supervision interventions, in part due to the increasingly intense meteorological phenomena over recent years.
- Friday, February 12, 2021, a portion of the Miollis slope suffered a landslip into the valley, over the paths and walkways that had been cleared in advance.
- Thanks in part to the virtuous synergy with the Public Property Agency and to the valuable support of all the Italians who answered the call for the immediate making safe of the site, the reinstatement works on the Miollis slope came to an end in a matter of a few weeks: having completed the scaling removal by hand of the material at risk of collapse excavated earth and rocks deemed difficult to transport away from the site were reutilized to level the surfaces of the paths and to reconstruct and fill in missing portions of the retaining walls. The rubble was removed from the paths under the collapsed area and made usable once again, following essential works on the paving and fencing.
- Works also continued in numerous other parts of the park requiring urgent reinstatement to ensure safe use of the property: from the pruning of trees that were overgrown or in poor condition to the removal of loose materials along the path leading up the temples; and from the construction of wooden soil-retaining fencing to make the slopes safe and ensure the proper downflow of water, all the way to the planting out of the soil with species aligned with the existing vegetation in the park.
- Due to the landslide, the property opened to the public on May 21, 2021, almost a month later than the others, and by the end of the year it had received **50,526 visitors**.

Specialists attached to ropes during the salvaging operation after the landslide of the Miollis side at Parco Villa Gregoriana in Tivoli (Rome), a property on loan to FAI since 2002