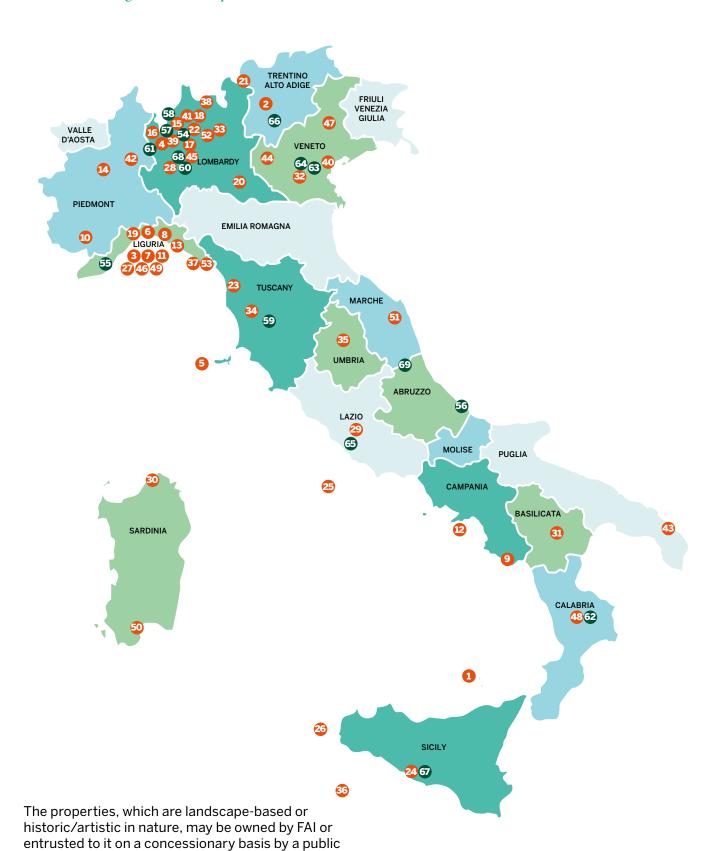

# FAI properties (December 2021)

listed in chronological order of acquisition

Properties open to the public

body or on loan from an individual.

Properties being restored, currently not visitable

- 1 Area costiera a Cala Junco Island of Panarea, Aeolian archipelago (Messina) Donated by Piero di Blasi, 1976
- 2 Castello di Avio
  Sabbionara d'Avio (Trento)
  Donated by Emanuela di
  Castelbarco Pindemonte
  Rezzonico, 1977
- 3 Area boschiva sul Monte di Portofino Camogli (Genoa)

As of December 31, 2021, FAI has a total of 69 properties throughout Italy (see p.9 et seq.) of which 53 are open to the public and 16 are being restored. Alongside them are another 8 properties (see p. 12) of which 6 are run by volunteers and 2 are subject to sponsorship. In addition, FAI possesses properties that generate income (see pages 84 and 85). Every property acquired or managed brings with it a specific history and significance, which FAI undertakes to recognize, conserve and positively exploit so that everyone can engage with them. Every restoration operation is conceived with the objective of painstakingly bringing back to life the spirit of the place, enhancing its specific vocation and imbuing it with all of the structures and systems required to offer the public a comfortable, safe and immersive visit.