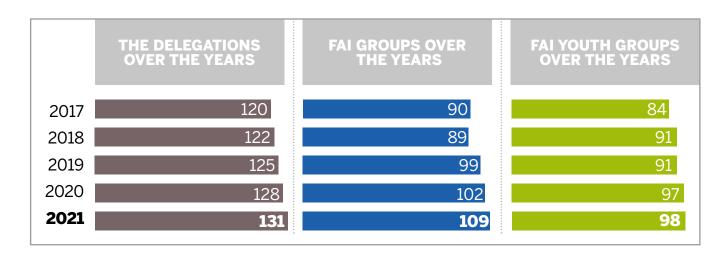

131 delegations (+2% vs 2020)

109 FAI Groups (+7% vs 2020)

98
FAI Youth Groups
(+1% vs 2020)

FAI Bridge Between Cultures Groups (+75% vs 2020)

11,000 volunteers (+2% vs 2020)

275
members of staff
(+1% vs 2020)