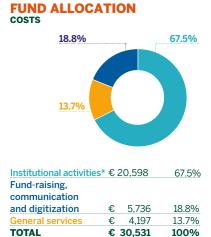

# **Key Performance Indicators**

|                             | KPIS                                                                         | Description                                                                                                                                                    | 2014      | 2020      | 2021    | 2023       |
|-----------------------------|------------------------------------------------------------------------------|----------------------------------------------------------------------------------------------------------------------------------------------------------------|-----------|-----------|---------|------------|
| 1<br>Proper-<br>ties        | a. Number of visitors                                                        | The indicator measures the number of people visiting FAI properties and represents the capacity to attract visitors                                            | 576,000   | 389,033   | 583,930 | 1,000,000* |
|                             | b.Visitor satisfaction                                                       | The indicator measures overall visitor satisfaction through a visitor questionnaire                                                                            | 4.39      | 4.73      | 4.76    | 4.50       |
|                             | c. Interaction<br>with local area                                            | The indicator measures the average number of agreements made by each of the properties with local institutions and businesses                                  | -         | 901       | 611**   | -          |
|                             | d. Property<br>distribution                                                  | The indicator expresses the ratio between the provinces with at least one FAI property against the total number of provinces in Italy                          | 29%       | 35%       | 35%     | 40%        |
|                             | e. Property<br>conservation                                                  | The indicator expresses compliance with the planned maintenance standards and the quality of the services, with a score from 1 to 5                            | -         | 4.38      | 4.39    | 4.5        |
|                             | f. Environmental<br>sustainability of the<br>properties                      | The indicator expresses the percentage annual reduction in CO2 emissions in the properties open to the public with respect to the emissions calculated in 2014 | 0%        | -42%***   | -42%*** | -15%       |
| 2<br>People                 | a. Number of members                                                         | The indicator expresses the number of members as of December 31 of each year                                                                                   | 101,571   | 175,457   | 214,127 | 250,000    |
|                             | b. Profile of FAI                                                            | The indicator measures public awareness of the existence of FAI                                                                                                | 25%       | -         | -       | 40%        |
| 3<br>Network                | a. Local network presence                                                    | The indicator measures the number of active groups across Italy                                                                                                | 237       | 331       | 364     | 350        |
|                             | b. Places open to the<br>public during nationwide<br>events                  | The indicator measures the number of properties open to the public on "FAI Spring Days" and other initiatives                                                  | 1,661     | 763       | 1,200   | -          |
|                             | c. Reports and<br>interventions on<br>environment, landscape<br>and heritage | The indicator measures the number of votes cast for the "Italian Places I Love" survey                                                                         | 1,650,000 | 2,353,932 | -       |            |
| 4<br>Organiza-<br>tion      | a. Staff involvement                                                         | The indicator measures the level of motivation and involvement of all collaborators using the Hay Group consultancy model                                      | -         | -         | -       |            |
|                             | b. Organizational<br>efficiency                                              | The indicator measures the ratio between institutional activity spending against total spending                                                                | 68%       | 65%       | 67.5%   | 70%        |
| Sustaina-<br>bility<br>axis | a. Property expenditure coverage                                             | The indicator measures the percentage of proper-<br>ty running costs covered by direct income and re-<br>presents the properties' ability to self-finance      | 86.6%     | 49.6%     | 82.7%   | 100%       |
|                             | b. Funding of restorations                                                   | The indicator expresses the percentage of resto-<br>ration costs covered and represents FAI's capacity<br>to raise investment                                  | 89%       | 64.6%     | 100%    | 100%       |
|                             | c. Fund-raising                                                              | The indicator measures the total funds raised (in thousands of euros) and represents FAI's fundraising capacity                                                | 19,050    | 23,464    | 29,120  | 32,000*    |
|                             | d. Number of volunteers<br>locally and at major<br>events                    | The indicator measures the number of volunteers active locally, in FAI properties and in nationwide campaigns                                                  | 26,990    | 10,776    | 26,253  | 50,000     |
|                             | e. Financial<br>stability                                                    | The indicator measures the financial result of the profit and loss account (in thousands of euros)                                                             | 307       | -629      | 3,417   |            |