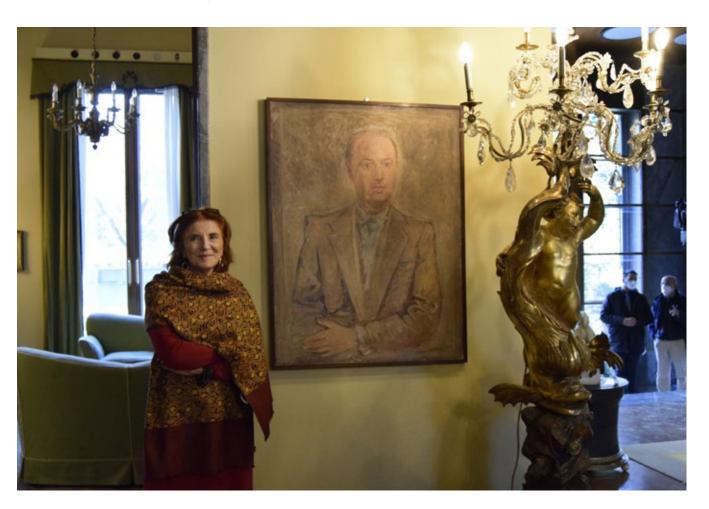

#### **DECEMBER**

At Villa Necchi Campiglio the work "**Portrait of Adriano Pallini**" is presented. Painted by Massimo Campigli in 1934, it is donated by his daughter Nicoletta, and enriches the 20th-century art collection held at the Milanese property.