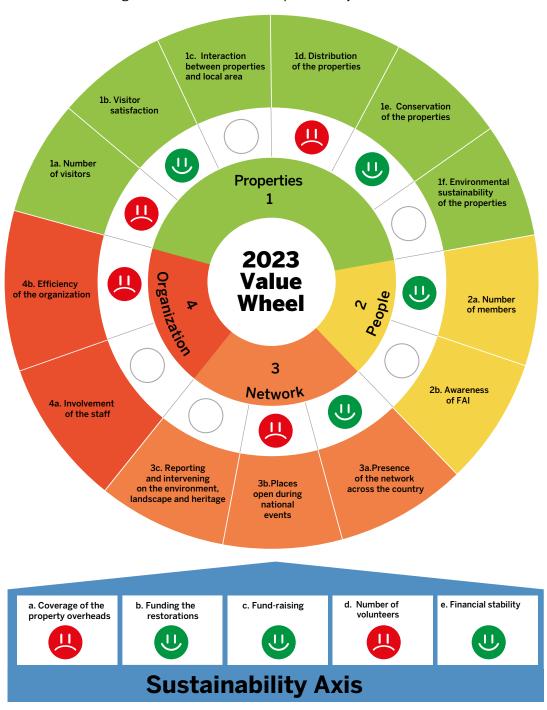

# **Key Performance Indicators**

|                             | KPIS                                                                         | Description                                                                                                                                                    | 2014      | 2020      | 2021    | 2023       |
|-----------------------------|------------------------------------------------------------------------------|----------------------------------------------------------------------------------------------------------------------------------------------------------------|-----------|-----------|---------|------------|
| 1<br>Proper-<br>ties        | a. Number of visitors                                                        | The indicator measures the number of people visiting FAI properties and represents the capacity to attract visitors                                            | 576,000   | 389,033   | 583,930 | 1,000,000* |
|                             | b.Visitor satisfaction                                                       | The indicator measures overall visitor satisfaction through a visitor questionnaire                                                                            | 4.39      | 4.73      | 4.76    | 4.50       |
|                             | c. Interaction<br>with local area                                            | The indicator measures the average number of agreements made by each of the properties with local institutions and businesses                                  | -         | 901       | 611**   | -          |
|                             | d. Property<br>distribution                                                  | The indicator expresses the ratio between the provinces with at least one FAI property against the total number of provinces in Italy                          | 29%       | 35%       | 35%     | 40%        |
|                             | e. Property<br>conservation                                                  | The indicator expresses compliance with the planned maintenance standards and the quality of the services, with a score from 1 to 5                            | -         | 4.38      | 4.39    | 4.5        |
|                             | f. Environmental<br>sustainability of the<br>properties                      | The indicator expresses the percentage annual reduction in CO2 emissions in the properties open to the public with respect to the emissions calculated in 2014 | 0%        | -42%***   | -42%*** | -15%       |
| 2<br>People                 | a. Number of members                                                         | The indicator expresses the number of members as of December 31 of each year                                                                                   | 101,571   | 175,457   | 214,127 | 250,000    |
|                             | b. Profile of FAI                                                            | The indicator measures public awareness of the existence of FAI                                                                                                | 25%       | -         | -       | 40%        |
| 3<br>Network                | a. Local network presence                                                    | The indicator measures the number of active groups across Italy                                                                                                | 237       | 331       | 364     | 350        |
|                             | b. Places open to the<br>public during nationwide<br>events                  | The indicator measures the number of properties open to the public on "FAI Spring Days" and other initiatives                                                  | 1,661     | 763       | 1,200   | -          |
|                             | c. Reports and<br>interventions on<br>environment, landscape<br>and heritage | The indicator measures the number of votes cast for the "Italian Places I Love" survey                                                                         | 1,650,000 | 2,353,932 | -       |            |
| 4<br>Organiza-<br>tion      | a. Staff involvement                                                         | The indicator measures the level of motivation and involvement of all collaborators using the Hay Group consultancy model                                      | -         | -         | -       |            |
|                             | b. Organizational<br>efficiency                                              | The indicator measures the ratio between institutional activity spending against total spending                                                                | 68%       | 65%       | 67.5%   | 70%        |
| Sustaina-<br>bility<br>axis | a. Property expenditure coverage                                             | The indicator measures the percentage of proper-<br>ty running costs covered by direct income and re-<br>presents the properties' ability to self-finance      | 86.6%     | 49.6%     | 82.7%   | 100%       |
|                             | b. Funding of restorations                                                   | The indicator expresses the percentage of resto-<br>ration costs covered and represents FAI's capacity<br>to raise investment                                  | 89%       | 64.6%     | 100%    | 100%       |
|                             | c. Fund-raising                                                              | The indicator measures the total funds raised (in thousands of euros) and represents FAI's fundraising capacity                                                | 19,050    | 23,464    | 29,120  | 32,000*    |
|                             | d. Number of volunteers<br>locally and at major<br>events                    | The indicator measures the number of volunteers active locally, in FAI properties and in nationwide campaigns                                                  | 26,990    | 10,776    | 26,253  | 50,000     |
|                             | e. Financial<br>stability                                                    | The indicator measures the financial result of the profit and loss account (in thousands of euros)                                                             | 307       | -629      | 3,417   |            |