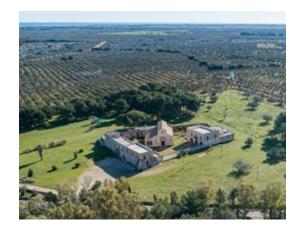

A wooded area within the Gran Sasso National Park serving as a testament to a life dedicated to science and nature

The stone commemorating Carmela Cortini at the woodland named after her by her husband Franco Pedrotti, in Valzo (Teramo)

#### Bosco Carmela Cortini Valzo, Valle Castellata (Teramo)

Donated by Franco Pedrotti in memory of his wife Carmela Cortini, 2021

- On Monday, January 18, 2021, Professor Franco Pedrotti and Alessandra Stipa, Regional President of FAI Marche (representing FAI) formalized the donation of a wooded area of 32 hectares in Valzo, in the municipality of Valle Castellana, in the province of Teramo. The donation came about thanks to Giovanna Degli Avancini, the former Regional President for Trentino, who encouraged his dear friend Professor Pedrotti to donate the woodland to FAI.
- Franco Pedrotti, professor emeritus at the University of Camerino, where he was in charge of the Department of Botanics and Ecology and currently directs the postgraduate courses on Management of the Natural Environment and Protected Natural Areas, acquired the woodland 2008 to **honor the memory of his wife** Carmela Cortini, a lecturer in Systematic Botanics at the same university, who passed away in 2007, with the intention of donating it to a body that could guarantee its conservation and development.
- The coppice covers an area at an altitude of between 800 and 1100 meters, within the Gran Sasso Monti della Laga National Park and includes hophornbeam, Austrian oak, chestnut, holly oak and (in the upper section) beech, along with an array of shrubs, mostly broom and juniper. Here, FAI, in accordance with the restrictions set out in the will, shall leave the trees to follow their complete natural cycle, from the seed, through the growth of the tree, right through to its eventual death thus enabling the **spontaneous transformation of the woodland into an area of high-trunked forest**.