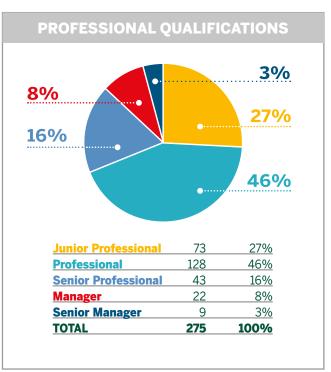

ount on help from a total of 11,000 volunteers, working by our side to make the most of Italy's heritage of history, art and nature. Of these, 2,896 were active in the Delegations, the FAI Groups and the FAI Youth Groups throughout Italy, 708 at FAI properties and 4,296 on the nationwide "FAI Days" in spring and autumn, during which they benefitted from the input of another 3,028 Civil Protection, Red Cross and Carabinieri volunteers.



<sup>\*</sup> Marco Magnifico was appointed President on December 15, 2021.

The Directorate General assigned to Daniela Bruno, as Deputy Director General for Cultural Affairs, the responsibility for cultural supervision of FAI's activities.



Volunteers working at the Villa dei Vescovi, Luvigliano di Torreglia (Padua), a FAI property since 2005











# FAI's network in Italy: the Delegations (December 2021)



#### **AOSTA VALLEY**

President: Maria Cattaneo Leonetti Delegations: Aosta FAI Youth Groups: Aosta

#### **ABRUZZO**

President: Massimo Lucà Dazio Delegations: Chieti, L'Aquila, Lanciano, Marsica, Pescara, Teramo, Vasto FAI Groups: Ortona, Sulmona-Tre Valli FAI Youth Groups: Chieti, Lanciano, Marsica, Pescara, Teramo

#### **ALTO ADIGE**

President: Carlo Trentini Delegations: Bolzano FAI Groups: Merano FAI Youth Groups: Bolzano

#### **BASILICATA**

President: Rosalba Demetrio Delegations: Costa Jonica, Matera, Potenza, Tricarico and the Lucanian hinterland, Vulture Melfese and Alto Bradano

FAI Groups: Ferrandina, Lagonegrese -

Pollino

FAI Youth Groups: Matera

#### **CALABRIA**

President: Anna Lia Paravati Capogreco De