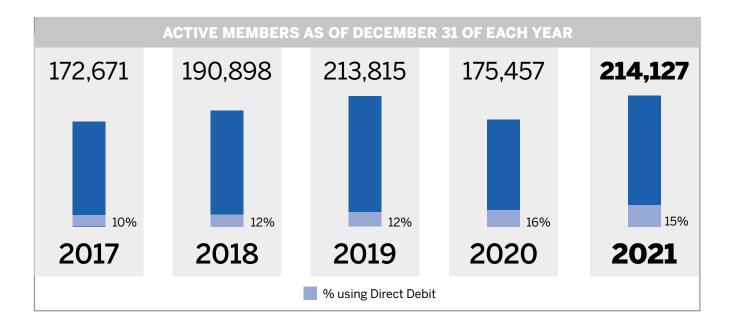

214,127 members (+22% vs 2020)

**583,930** visitors to the properties (+50% vs 2020)

150,000 visitors to the "FAI Spring Days" (+400% vs 2020)

200,000 visitors in the "FAI Autumn Days" (+82% vs 2020)

5,232,597
unique visitors to the
www.fondoambiente.it site
(-3% vs 2020)

# **Key Performance Indicators**

|                             | KPIS                                                                         | Description                                                                                                                                                    | 2014      | 2020      | 2021    | 2023       |
|-----------------------------|------------------------------------------------------------------------------|----------------------------------------------------------------------------------------------------------------------------------------------------------------|-----------|-----------|---------|------------|
| 1<br>Proper-<br>ties        | a. Number of visitors                                                        | The indicator measures the number of people visiting FAI properties and represents the capacity to attract visitors                                            | 576,000   | 389,033   | 583,930 | 1,000,000* |
|                             | b.Visitor satisfaction                                                       | The indicator measures overall visitor satisfaction through a visitor questionnaire                                                                            | 4.39      | 4.73      | 4.76    | 4.50       |
|                             | c. Interaction<br>with local area                                            | The indicator measures the average number of agreements made by each of the properties with local institutions and businesses                                  | -         | 901       | 611**   | -          |
|                             | d. Property<br>distribution                                                  | The indicator expresses the ratio between the provinces with at least one FAI property against the total number of provinces in Italy                          | 29%       | 35%       | 35%     | 40%        |
|                             | e. Property<br>conservation                                                  | The indicator expresses compliance with the planned maintenance standards and the quality of the services, with a score from 1 to 5                            | -         | 4.38      | 4.39    | 4.5        |
|                             | f. Environmental<br>sustainability of the<br>properties                      | The indicator expresses the percentage annual reduction in CO2 emissions in the properties open to the public with respect to the emissions calculated in 2014 | 0%        | -42%***   | -42%*** | -15%       |
| 2<br>People                 | a. Number of members                                                         | The indicator expresses the number of members as of December 31 of each year                                                                                   | 101,571   | 175,457   | 214,127 | 250,000    |
|                             | b. Profile of FAI                                                            | The indicator measures public awareness of the existence of FAI                                                                                                | 25%       | -         | -       | 40%        |
| 3<br>Network                | a. Local network presence                                                    | The indicator measures the number of active groups across Italy                                                                                                | 237       | 331       | 364     | 350        |
|                             | b. Places open to the<br>public during nationwide<br>events                  | The indicator measures the number of properties open to the public on "FAI Spring Days" and other initiatives                                                  | 1,661     | 763       | 1,200   | -          |
|                             | c. Reports and<br>interventions on<br>environment, landscape<br>and heritage | The indicator measures the number of votes cast for the "Italian Places I Love" survey                                                                         | 1,650,000 | 2,353,932 | -       |            |
| 4<br>Organiza-<br>tion      | a. Staff involvement                                                         | The indicator measures the level of motivation and involvement of all collaborators using the Hay Group consultancy model                                      | -         | -         | -       |            |
|                             | b. Organizational<br>efficiency                                              | The indicator measures the ratio between institutional activity spending against total spending                                                                | 68%       | 65%       | 67.5%   | 70%        |
| Sustaina-<br>bility<br>axis | a. Property expenditure coverage                                             | The indicator measures the percentage of proper-<br>ty running costs covered by direct income and re-<br>presents the properties' ability to self-finance      | 86.6%     | 49.6%     | 82.7%   | 100%       |
|                             | b. Funding of restorations                                                   | The indicator expresses the percentage of resto-<br>ration costs covered and represents FAI's capacity<br>to raise investment                                  | 89%       | 64.6%     | 100%    | 100%       |
|                             | c. Fund-raising                                                              | The indicator measures the total funds raised (in thousands of euros) and represents FAI's fundraising capacity                                                | 19,050    | 23,464    | 29,120  | 32,000*    |
|                             | d. Number of volunteers<br>locally and at major<br>events                    | The indicator measures the number of volunteers active locally, in FAI properties and in nationwide campaigns                                                  | 26,990    | 10,776    | 26,253  | 50,000     |
|                             | e. Financial<br>stability                                                    | The indicator measures the financial result of the profit and loss account (in thousands of euros)                                                             | 307       | -629      | 3,417   |            |