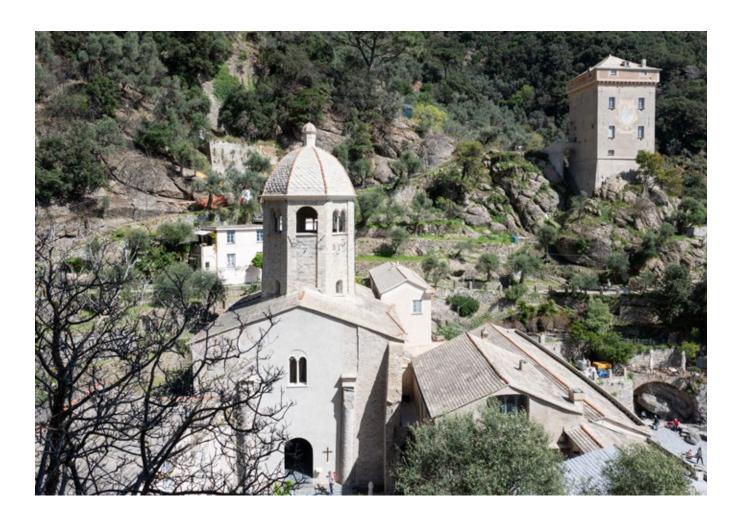

### The facade of the church of the Abbazia di San Fruttuoso in Camogli (Genoa), a FAI property since 1983, following the

recent restoration works

## Abbazia di San Fruttuoso, Camogli (Genoa)

Donated by Frank and Orietta Pogson Doria Pamphili, 1983

- More than 30 years since the last major restoration and almost 40 since its donation to FAI, late 2021 saw the completion of **the restoration of the facade of the church of San Fruttuoso**, the last in a series of works begun in 2013 with the bell tower, before taking in the sea-facing facade of the abbey (including the interior of the portico) and the opening up to visitors of the sacred spring, as well as the priest's accommodation and the Doria tower, completed in early 2021.
- All of the works carried out over these (almost) ten years at San Fruttuoso had a common thread: they are **practically invisible conservative restorations** that betray both the in-depth studies carried out into the historical vicissitudes to which the buildings have been subject and the respect afforded to the marks made by these events on the surfaces. They are the fruit of years of intensive teamwork involving the architects of FAI's Restoration and Conservation Office, the protection bodies, the operations manager at the property, the businesses and the artisans who performed the works and, last but not least, the residents of the village, who were constantly involved over the various stages of the works.
- In 2021, work was also completed on the **maintenance of the reliquaries** and the archaeological finds contained within them, which are conserved in the museum section of the abbey.
- From 29 April, 2021, until the end of the year, the Abbazia di San Fruttuoso welcomed **29,938 visitors**.