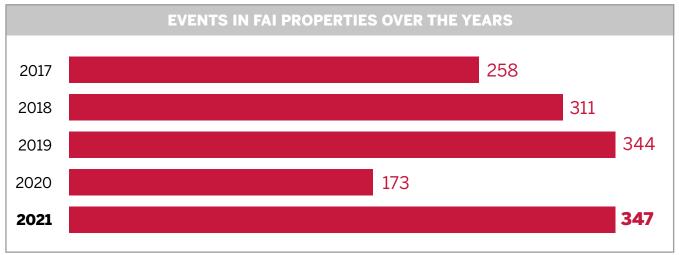

In 2021, **35,312 members** signed up at the properties, 60% higher than in 2020, and the **conversion rate also increased** (reaching 6.05%) with respect to 2020's 5.68%.

In 2021, 347 events were held over a total of 1,263 days, attracting 75,329 visitors. The events season got back under way in late May with the first edition of a new and ambitious project: "FAI Leggere" (FAI Reads). The initiative, made possible thanks to an agreement with the Center for Books and Reading signed in December 2020, was staged at 5 properties with a view to promoting the social value of reading as a key element in personal, cultural and civil growth, taking books into unusual surroundings.