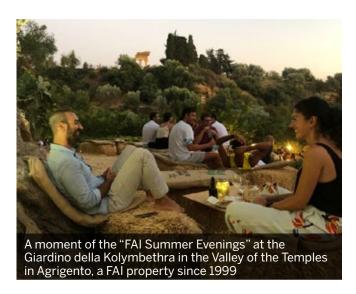

#### **AUGUST**

The "FAI Summer Evenings" – the summer program conceived to make the most of FAI properties as the sun goes down – are staged once again.

Over the summer, the "**FAI Summer Evenings**" campaign continued apace. With 25 properties open (2 more than in 2020), this event is one of the most popular with the public. More than 20,400 visitors participated at more than 200 initiatives staged between early July and mid-September.