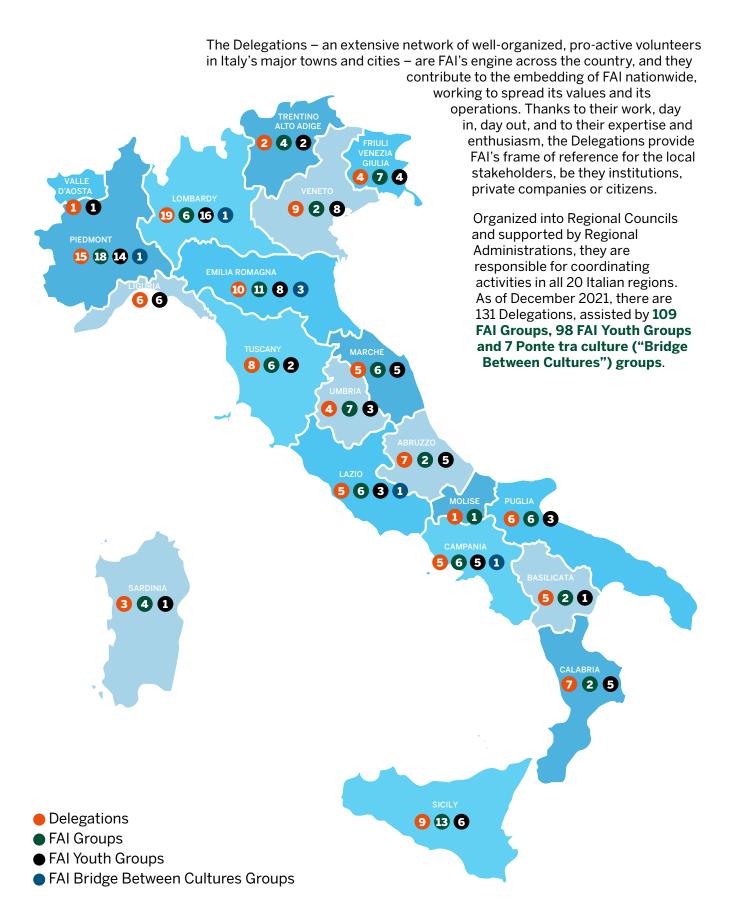

# FAI's network in Italy: the Delegations (December 2021)

131 delegations (+2% vs 2020)

109 FAI Groups (+7% vs 2020)

98
FAI Youth Groups
(+1% vs 2020)

FAI Bridge Between Cultures Groups (+75% vs 2020)

11,000 volunteers (+2% vs 2020)

275
members of staff
(+1% vs 2020)